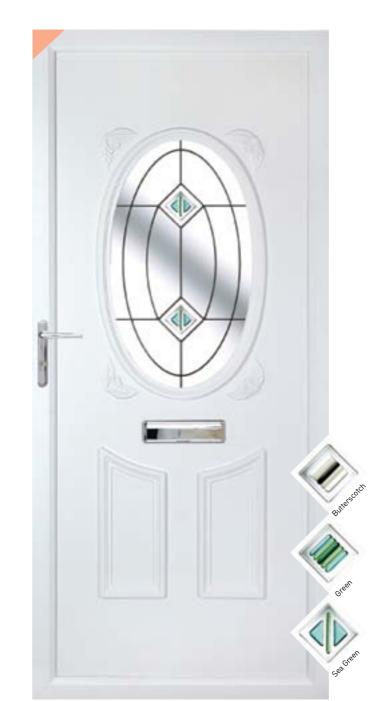

# Oxford

Oxford Nrlf 7.1 Sea Green

Oxford Obscure Oxford Soilid

\*Available in Diamond and Sqaure Lead.

Lichfield