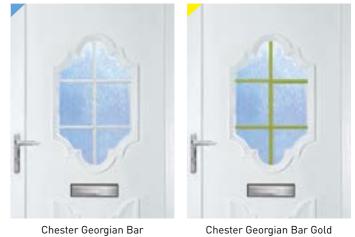

# Chester

Chester Ntb 11.1

Chester Solid

\*Available in Diamond and Sqaure Lead. \*Available in Diamond and Sqaure Lead. Durham Small Sq Beverley