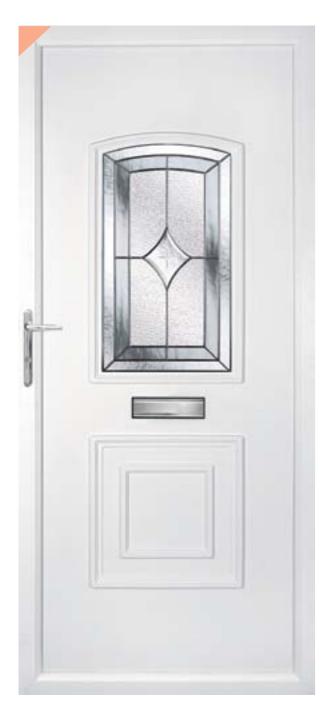

Standard poly, 4mm MDF and double MDF

"Choose your colours carefully and much like the interior of your home you can create an exterior entrance as individual as you. Make sure your installer offers you Nice Door Panels."

# **Ely**



Ely Bulls Eye



Ely Nft 1.1

Ely Ntb 20.1



Ely Georgian Bar



Ely Gold Georgian Bar





Ely Solid

Lincoln Lancaster

### Lancaster



Lancaster Nrlf 8.1 Butterscotch Lancaster Ntl 7.1 Lancaster Ntb 12.3s ¥ 10 y Lancaster Ntl 6.1 Lancaster Georgian Lancaster Nrlf 8.3 Butterscotch Lancaster Georgian Lancaster Obscure Lancaster Solid

Bar Gold

Lancaster Ntl 7.3

# Lincoln









Lincoln Solid

# Cambridge



^Cambridge Ntg 3.1



# Canterbury



^Canterbury Ntg 2.2



Canterbury Obscure

Canterbury Solid

Durham Large Sq Selby

# **Durham Large Sq**



Durham Ntb 7.1

Durham Ntb 2.1

Durham Ntg 11.1

Durham Georgian Bar Gold

Durham Obscure

Durham Solid

^Durham Ntg 4.1

# Selby



# Norwich



^Norwich Ntg 1.2



## Winchester



Winchester Ntb 5.1



Winchester Ntl 30.1

Winchester Georgian Bar



Winchester Georgian Bar Gold



Winchester Obscure



Winchester Solid

# York



York Nft 3.4/3.2

York Obscure

York Solid

York Ntb 12.4/12.2

# Oxford



Oxford Nrlf 7.1 Sea Green







Oxford Obscure Oxford Soilid

\*Available in Diamond and Sqaure Lead.

Lichfield

# Ripon



Ripon Georgian Bar Gold

Ripon Obscure

Ripon Georgian Bar

Ripon Solid

# Lichfield



Lichfield Ntb 12.3



Lichfield Solid



Lichfield Obscure



# Wells



Wells Ntl 37.1





# Chester



Chester Ntb 11.1





Chester Solid

\*Available in Diamond and Sqa