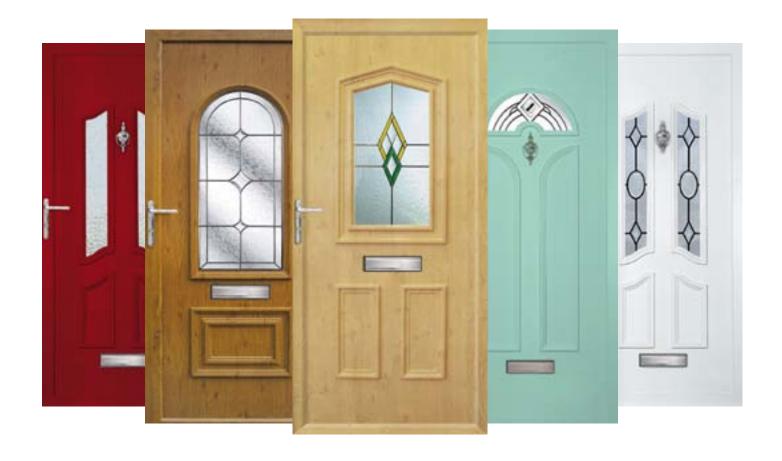

# Welcome to Nicedoor

At Nice Door Panels we offer an outstanding collection of PVCu door panels with a vast array of designs, colours and glass options.

Our door panels combine contemporary styling with high quality materials which provide a stunning, high quality and secure entrance to any home.

They have also been developed with CoolSkin technology, which means long lasting performance whatever the climate in summer and winter.

These exclusive PVCu doors panels are available in a wide range of style and colour options including, rosewood, sherwood oak, two

### Life in Full Colour

We were the UK's first door panel company to offer a comprehensive range of foiled coloured door panels including flat and feature panels. Our range extends to rosewood, sherwood oak, mocha, two mahoganies, anthracite grey, cream, black (schwarzbraun), red, blue, green, standard white and foiled ash white, and now Irish oak and chartwell green as industry firsts.

At a time when some other door companies just offer plain white and a few woodgrain effects, we clearly lead the market. Today's consumer wants choice and we are giving that in our extended range of colours, which are capable of matching any coloured door frame. Grain runs vertically on door & side panels, horizontally on conservatory panels.