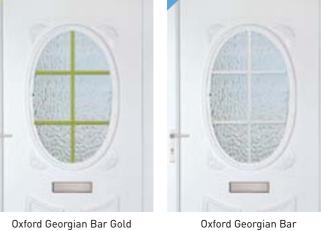

# Oxford

Oxford Nrlf 7.1 Sea Green

Oxford Obscure Oxford Soilid

\*Available in Diamond and Sqaure Lead.

Lichfield