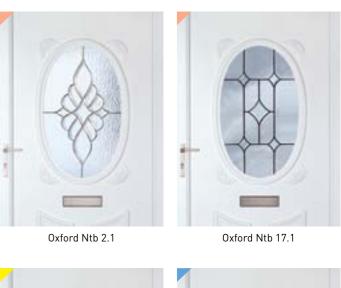

# Oxford

Oxford Nrlf 7.1 Sea Green

Oxford Obscure Oxford Soilid

\*Available in Diamond and Sqaure Lead.

Lichfield