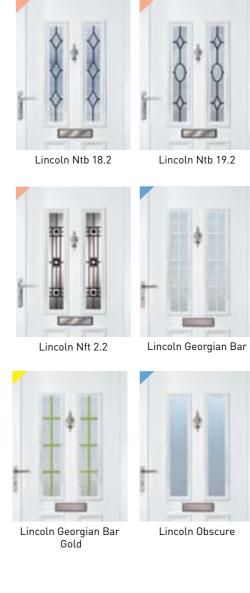

ame. Grain runs vertically on door & side panels, horizontally on conservatory panels.



#### Reinforcing options:

All our door panels are available with the following options: Standard poly, 4mm MDF and double MDF

"Choose your colours carefully and much like the interior of your home you can create an exterior entrance as individual as you. Make sure your installer offers you Nice Door Panels."

# **Ely**



Ely Bulls Eye



Ely Nft 1.1

Ely Ntb 20.1



Ely Georgian Bar



Ely Gold Georgian Bar





Ely Solid

Lincoln Lancaster

### Lancaster



Lancaster Nrlf 8.1 Butterscotch Lancaster Ntl 7.1 Lancaster Ntb 12.3s ¥ 10 y Lancaster Ntl 6.1 Lancaster Georgian Lancaster Nrlf 8.3 Butterscotch Lancaster Georgian Lancaster Obscure Lancaster Solid

Bar Gold

Lancaster Ntl 7.3

# Lincoln









Lincoln Solid

# Cambridge



^Cambridge Ntg 3.1



# Canterbury



^Canterbury Ntg 2.2



Canterbury Obscure

Canterbury Solid

Durham Large Sq Selby

# **Durham Large Sq**



Durham Ntb 7.1

Durham Ntb 2.1

Durham Ntg 11.1

Durham Georgian Bar Gold

Durham Obscure

Durham Solid

^Durham Ntg 4.1

# Selby



# Norwich



^Norwich Ntg 1.2



## Winchester



Winchester Ntb 5.1



Winchester Ntl 30.1

Winchester Georgian Bar



Winchester Georgian Bar Gold



Winchester Obscure



Winchester Solid

# York



York Nft 3.4/3.2

York Obscure

York Solid

York Ntb 12.4/12.2

# Oxford



Oxford Nrlf 7.1 Sea Green







Oxford Obscure Oxford Soilid

\*Available in Diamond and Sqaure Lead.

Lichfield

# Ripon



Ripon Georgian Bar Gold

Ripon Obscure

Ripon Georgian Bar

Ripon Solid

# Lichfie