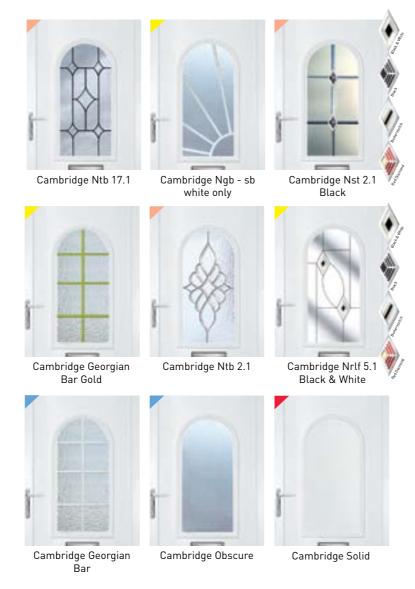

zontally on conservatory panels.



#### Reinforcing options:

All our door panels are available with the following options: Standard poly, 4mm MDF and double MDF

"Choose your colours carefully and much like the interior of your home you can create an exterior entrance as individual as you. Make sure your installer offers you Nice Door Panels."

# **Ely**



Ely Bulls Eye



Ely Nft 1.1

Ely Ntb 20.1



Ely Georgian Bar



Ely Gold Georgian Bar





Ely Solid

Lincoln Lancaster

### Lancaster



Lancaster Nrlf 8.1 Butterscotch Lancaster Ntl 7.1 Lancaster Ntb 12.3s ¥ 10 y Lancaster Ntl 6.1 Lancaster Georgian Lancaster Nrlf 8.3 Butterscotch Lancaster Georgian Lancaster Obscure Lancaster Solid

Bar Gold

Lancaster Ntl 7.3

# Lincoln









Lincoln Solid

# Cambridge



^Cambridge Ntg 3.1



# Canterbury



^Canterbury Ntg 2.2



Canterbury Obscure

Canterbury Solid

Durham Large Sq Selby

# **Durham Large Sq**



Durham Ntb 7.1

Durham Ntb 2.1

Durham Ntg 11.1

Durham Georgian Bar Gold

Durham Obscure

Durham Solid

^Durham Ntg 4.1

# Selby



# Norwich



^Norwich Ntg 1.2



## Winchester



Winchester Ntb 5.1



Winchester Ntl 30.1

Winchester Georgian Bar



Winchester Georgian Bar Gold



Winchester Obscure



Winchester Solid

# York



York Nft 3.4/3.2

York Obscure

York Solid

York Ntb 12.4/12.2

# Oxford



Oxford Nrlf 7.1 Sea Green







Oxford Obscure Oxford Soilid

\*Available in Diamond and Sqaure Lead.

Lichfield

# Ripon



Ripon Georgian Bar Gold

Ripon Obscure

Ripon Georgian Bar

Ripon Solid

# Lichfield



Lichfield Ntb 12.3



Lichfield Solid



Lichfie