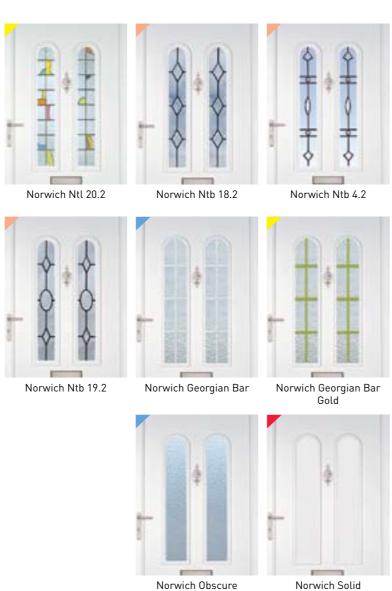

. Make sure your installer offers you Nice Door Panels."

# **Ely**



Ely Bulls Eye



Ely Nft 1.1

Ely Ntb 20.1



Ely Georgian Bar



Ely Gold Georgian Bar





Ely Solid

Lincoln Lancaster

### Lancaster



Lancaster Nrlf 8.1 Butterscotch Lancaster Ntl 7.1 Lancaster Ntb 12.3s ¥ 10 y Lancaster Ntl 6.1 Lancaster Georgian Lancaster Nrlf 8.3 Butterscotch Lancaster Georgian Lancaster Obscure Lancaster Solid

Bar Gold

Lancaster Ntl 7.3

# Lincoln









Lincoln Solid

# Cambridge



^Cambridge Ntg 3.1



# Canterbury



^Canterbury Ntg 2.2



Canterbury Obscure

Canterbury Solid

Durham Large Sq Selby

# **Durham Large Sq**



Durham Ntb 7.1

Durham Ntb 2.1

Durham Ntg 11.1

Durham Georgian Bar Gold

Durham Obscure

Durham Solid

^Durham Ntg 4.1

# Selby



# Norwich



^Norwich Ntg 1.2



## Winchester



Winchester Ntb 5.1



Winchester Ntl 30.1

Winchester Georgian Bar



Winchester Georgian Bar Gold



Winchester Obscure



Winchester Solid

# York



York Nft 3.4/3.2

York Obscure

York Solid

York Ntb 12.4/12.2

# Oxford



Oxford Nrlf 7.1 Sea Green







Oxford Obscure Oxford Soilid

\*Available in Diamond and Sqaure Lead.

Lichfield

# Ripon



Ripon Georgian Bar Gold

Ripon Obscure

Ripon Georgian Bar

Ripon Solid

# Lichfield



Lichfield Ntb 12.3



Lichfield Solid



Lichfield Obscure



# Wells



Wells Ntl 37.1





# Chester



Chester Ntb 11.1





Chester Solid

\*Available in Diamond and Sqaure Lead. \*Available in Diamond and Sqaure Lead. Durham Small Sq Beverley

# **Durham Small Sq**



Durham Small Nfg 11.1



Durham Small Georgian Bar



Durham Smal