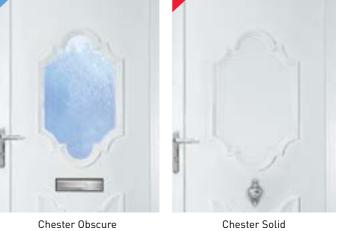

# Chester

Chester Ntb 11.1

Chester Solid

\*Available in Diamond and Sqaure Lead. \*Available in Diamond and Sqaure Lead. Durham Small Sq Beverley