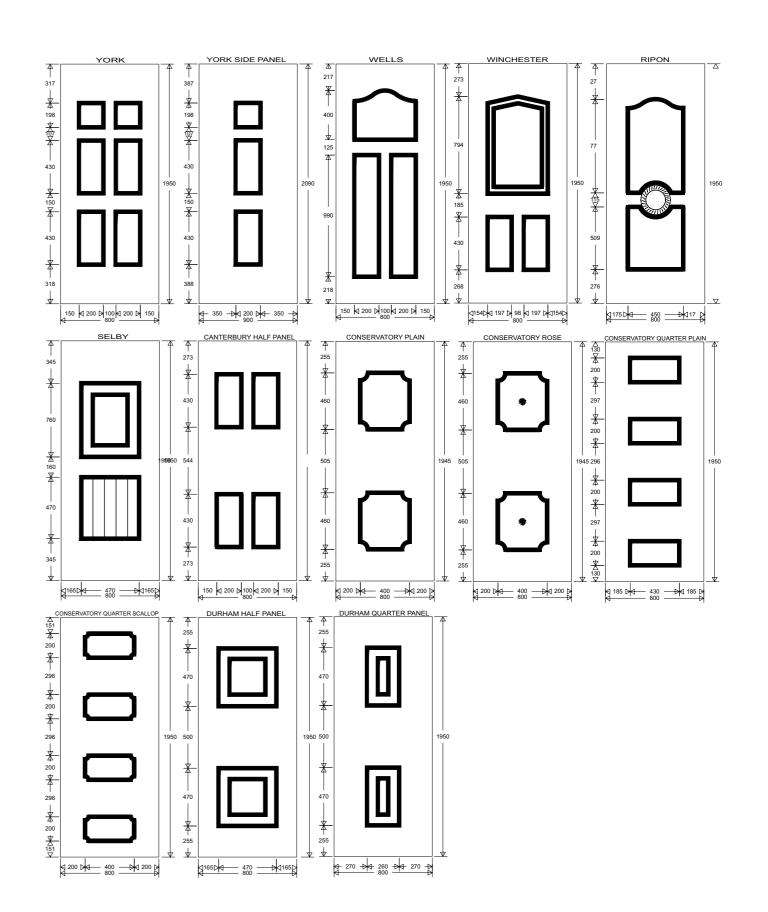

## We also manufacture flat panels in the following sizes;

Canterbury 1/2 Canterbury 1/4 Durham 1/4

Flat panel sizes – 1500 x 3000 (White Only), 975 x 2175, 850 x 2010, 850 x 1005. All of our door panels, are available in all of our colours in the following sizes 850 x1005, 975 x 2175 (exc 1500 x 3000).

Con Fleur-D-Ly



### Letterplates

# Gold

# Hardware options

A fine selection of beautiful accessories to perfectly complement your choice of door. Whether modern or traditional you will find an accessory to really make your door stand out.

### **Knockers**



These images are intended for illustration purposes only and may be subject to change for reasons beyond our control. As a consequence these images should be used for guidance only.

Chrome

Black

Con Rose

### Panel sizes





6



— THE SOLIDOR GROUP —

www.nicedoorpanels.co.uk