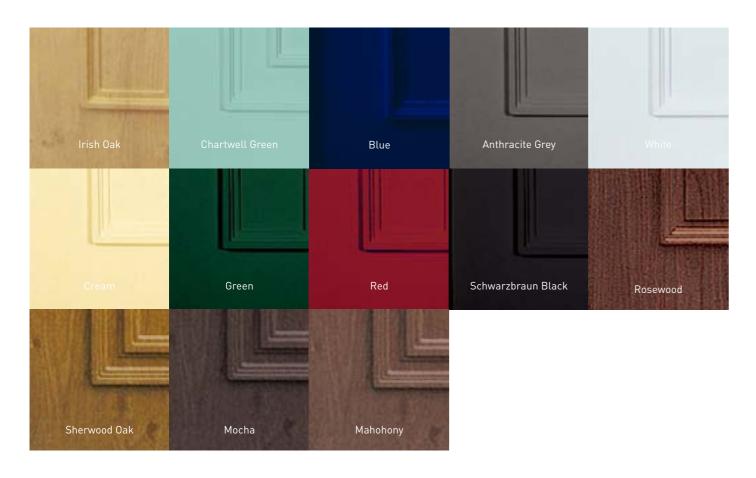

They have also been developed with CoolSkin technology, which means long lasting performance whatever the climate in summer and winter.

These exclusive PVCu doors panels are available in a wide range of style and colour options including, rosewood, sherwood oak, two

mahoganies, anthracite grey, cream, black, red, blue, green, Irish Oak and now Chartwell green, another industry first.

In fact, we were the first U.K door panel company to offer coloured door panels and we have led the way in other technical developments since.

### Life in Full Colour

We were the UK's first door panel company to offer a comprehensive range of foiled coloured door panels including flat and feature panels. Our range extends to rosewood, sherwood oak, mocha, two mahoganies, anthracite grey, cream, black (schwarzbraun), red, blue, green, standard white and foiled ash white, and now Irish oak and chartwell green as industry firsts.