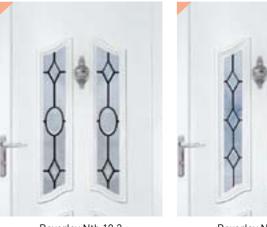

# Beverley

Beverley Nft 2.2

Beverley Ntb 19.2

Beverley Obscure

Beverley Solid

\*Available in Diamond and Sqaure Lead.

- Cool foil protected
- High density super insulating polystyrene
- High quality Polyuerethene adhesive, caringly applied to each and every door panel
- High quality reinforcing option
- C.N.C machined to size and furniture preparation for a higher quality finish
- Ventilated mouldings as standard
- Each design benefits from our unique radius corner mouldings for superior reliability