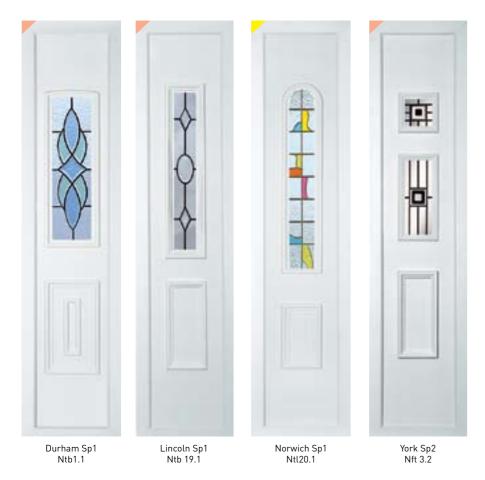

# Half, side & flat panels

A fantastic range of half, side and flat panels to combine with any of our feature panels or to use on their own. Available in any of our fantastic colours.

Nice Door half and quarter panels are available as doubles

#### We also manufacture flat panels in the following sizes;

Canterbury 1/2 Canterbury 1/4 Durham 1/4

Flat panel sizes – 1500 x 3000 (White Only), 975 x 2175, 850 x 2010, 850 x 1005. All of our door panels, are available in all of our colours in the following sizes 850 x1005, 975 x 2175 (exc 1500 x 3000).