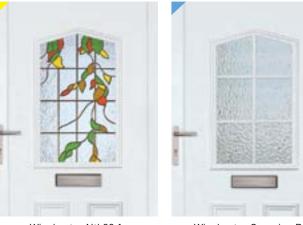

# Oxford

Oxford Nrlf 7.1 Sea Green

Oxford Obscure Oxford Soilid

\*Available in Diamond and Sqaure Lead.

Lichfield