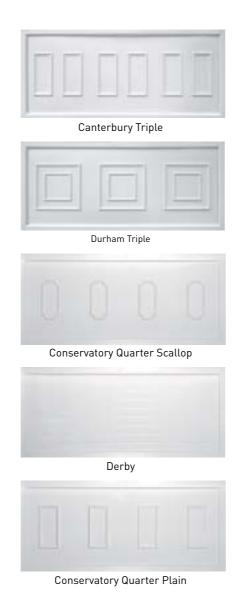

# Half, side & flat panels

A fantastic range of half, side and flat panels to combine with any of our feature panels or to use on their own. Available in any of our fantastic colours.

Nice Door half and quarter panels are available as doubles

#### We also manufacture flat panels in the following sizes;

Canterbury 1/2 Canterbury 1/4 Durham 1/4

Flat panel sizes – 1500 x 3000 (White Only), 975 x 2175, 850 x 2010, 850 x 1005. All of our door panels, are available in all of our colours in the following sizes 850 x1005, 975 x 2175 (exc 1500 x 3000).