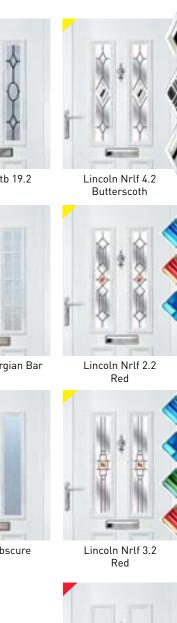

e. Grain runs vertically on door & side panels, horizontally on conservatory panels.



#### Reinforcing options:

All our door panels are available with the following options: Standard poly, 4mm MDF and double MDF

"Choose your colours carefully and much like the interior of your home you can create an exterior entrance as individual as you. Make sure your installer offers you Nice Door Panels."

# **Ely**



Ely Bulls Eye



Ely Nft 1.1

Ely Ntb 20.1



Ely Georgian Bar



Ely Gold Georgian Bar





Ely Solid

Lincoln Lancaster

### Lancaster



Lancaster Nrlf 8.1 Butterscotch Lancaster Ntl 7.1 Lancaster Ntb 12.3s ¥ 10 y Lancaster Ntl 6.1 Lancaster Georgian Lancaster Nrlf 8.3 Butterscotch Lancaster Georgian Lancaster Obscure Lancaster Solid

Bar Gold

Lancaster Ntl 7.3

# Lincoln









Lincoln Solid

# Cambridge



^Cambridge Ntg 3.1



# Canterbury



^Canterbury Ntg 2.2



Canterbury Obscure

Canterbury Solid

Durham Large Sq Selby

# **Durham Large Sq**



Durham Ntb 7.1

Durham Ntb 2.1

Durham Ntg 11.1

Durham Georgian Bar Gold

Durham Obscure

Durham Solid

^Durham Ntg 4.1

# Selby



# Norwich



^Norwich Ntg 1.2



## Winchester



Winchester Ntb 5.1



Winchester Ntl 30.1

Winchester Georgian Bar



Winchester Georgian Bar Gold



Winchester Obscure



Winchester Solid

# York



York Nft 3.4/3.2

York Obscure

York Solid

York Ntb 12.4/12.2

# Oxford



Oxford Nrlf 7.1 Sea Green







Oxford Obscure Oxford Soilid

\*Available in Diamond and Sqaure Lead.

Lichfield

# Ripon



Ripon Georgian Bar Gold

Ripon Obscure

Ripon Georgian Bar

Ripon Solid

# Lichfield