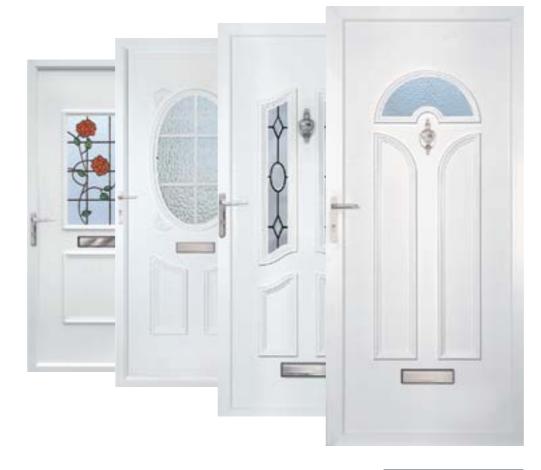

# Welcome to Nicedoor

At Nice Door Panels we offer an outstanding collection of PVCu door panels with a vast array of designs, colours and glass options.

Our door panels combine contemporary styling with high quality materials which provide a stunning, high quality and secure entrance to any home.

### Life in Full Colour

We were the UK's first door panel company to offer a comprehensive range of foiled coloured door panels including flat and feature panels. Our range extends to rosewood, sherwood oak, mocha, two mahoganies, anthracite grey, cream, black (schwarzbraun), red, blue, green, standard white and foiled ash white, and now Irish oak and chartwell green as industry firsts.

At a time when some other door companies just offer plain white and a few woodgrain effects, we clearly lead the market. Today's consumer wants choice and we are giving that in our extended range of colours, which are capable of matching any coloured door frame. Grain runs vertically on door & side panels, horizontally on conservatory panels.