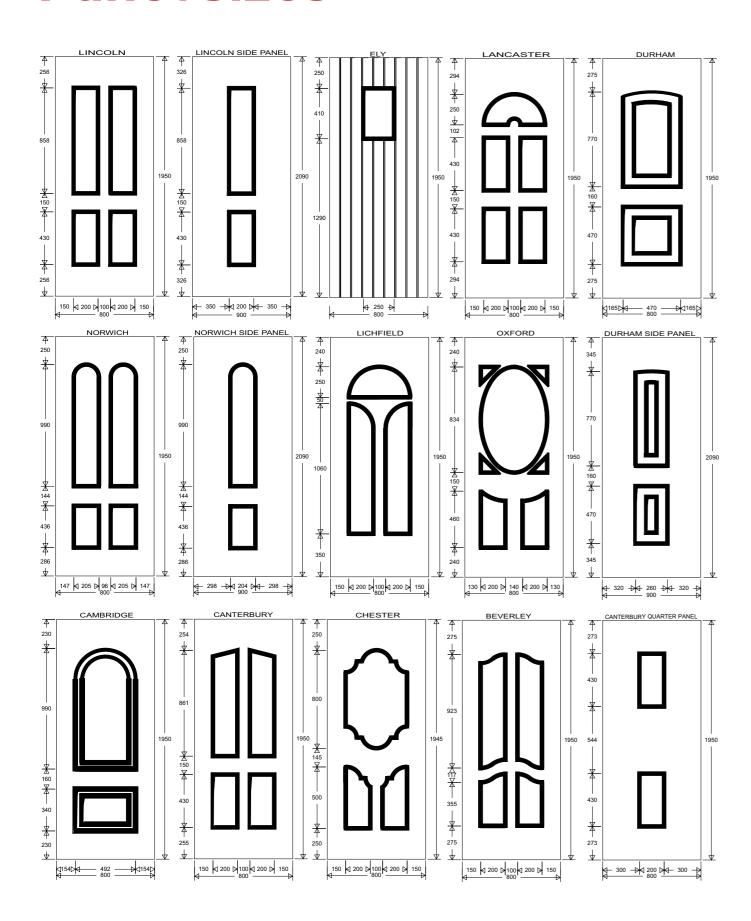

#### We also manufacture flat panels in the following sizes;

Canterbury 1/2 Canterbury 1/4 Durham 1/4

Flat panel sizes – 1500 x 3000 (White Only), 975 x 2175, 850 x 2010, 850 x 1005. All of our door panels, are available in all of our colours in the following sizes 850 x1005, 975 x 2175 (exc 1500 x 3000).

Con Fleur-D-Ly



### Letterplates

# Gold

# Hardware options

A fine selection of beautiful accessories to perfectly complement your choice of door. Whether modern or traditional you will find an accessory to really make your door stand out.

### **Knockers**



These images are intended for illustration purposes only and may be subject to change for reasons beyond our control. As a consequence these images should be used for guidance only.

Chrome

Black

Con Rose

### Panel sizes





6



— THE SOLIDOR GROUP —

www.nicedoorpanels.co.uk