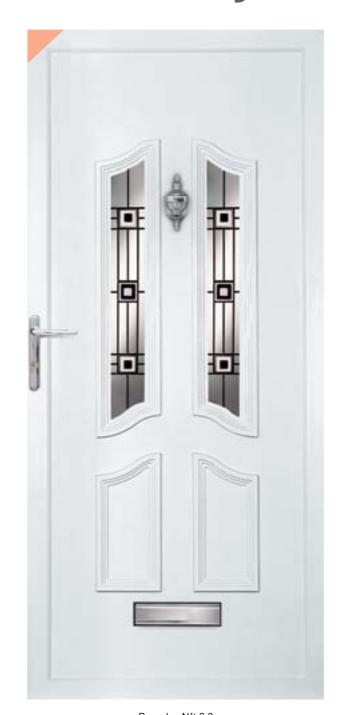

# Beverley

Beverley Nft 2.2

Beverley Ntb 19.2

Beverley Obscure

Beverley Solid

\*Available in Diamond and Sqaure Lead.

- Cool foil protected
- High density super insulating polystyrene
- High quality Polyuerethene adhesive, caringly applied to each and every door panel
- High quality reinforcing option
- C.N.C machined to size and furniture preparation for a higher quality finish
- Ventilated mouldings as standard
- Each design benefits from our unique radius corner mouldings for superior reliability