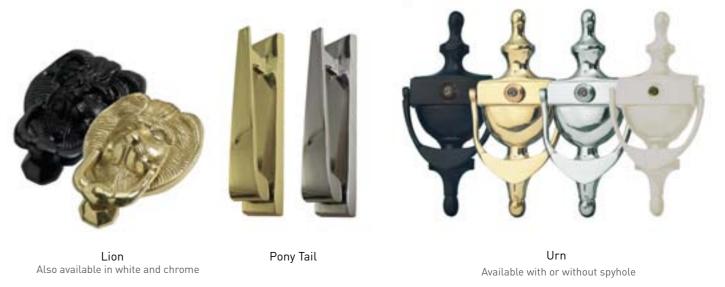

# Hardware options

A fine selection of beautiful accessories to perfectly complement your choice of door. Whether modern or traditional you will find an accessory to really make your door stand out.

### **Knockers**

These images are intended for illustration purposes only and may be subject to change for reasons beyond our control. As a consequence these images should be used for guidance only.

Chrome