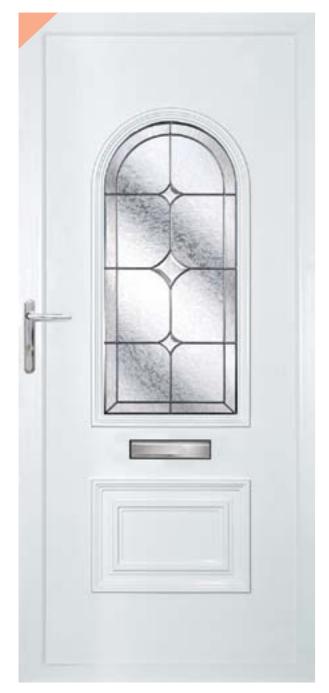

or & side panels, horizontally on conservatory panels.



#### Reinforcing options:

All our door panels are available with the following options: Standard poly, 4mm MDF and double MDF

"Choose your colours carefully and much like the interior of your home you can create an exterior entrance as individual as you. Make sure your installer offers you Nice Door Panels."

# **Ely**



Ely Bulls Eye



Ely Nft 1.1

Ely Ntb 20.1



Ely Georgian Bar



Ely Gold Georgian Bar





Ely Solid

Lincoln Lancaster

### Lancaster



Lancaster Nrlf 8.1 Butterscotch Lancaster Ntl 7.1 Lancaster Ntb 12.3s ¥ 10 y Lancaster Ntl 6.1 Lancaster Georgian Lancaster Nrlf 8.3 Butterscotch Lancaster Georgian Lancaster Obscure Lancaster Solid

Bar Gold

Lancaster Ntl 7.3

# Lincoln









Lincoln Solid

# Cambridge



^Cambridge Ntg 3.1



# Canterbury



^Canterbury Ntg 2.2



Canterbury Obscure

Canterbury Solid

Durham Large Sq Selby

# **Durham Large Sq**



Durham Ntb 7.1

Durham Ntb 2.1

Durham Ntg 11.1

Durham Georgian Bar Gold

Durham Obscure

Durham Solid

^Durham Ntg 4.1

# Selby



# Norwich



^Norwich Ntg 1.2



## Winchester



Winchester Ntb 5.1



Winchester Ntl 30.1

Winchester Georgian Bar



Winchester Georgian Bar Gold



Winchester Obscure



Winchester Solid

# York



York Nft 3.4/3.2

York Obscure

York Solid

York Ntb 12.4/12.2

# Oxford



Oxford Nrlf 7.1 Sea Green







Oxford Obscure Oxford Soilid

\*Available in Diamond and Sqaure Lead.

Lichfield

# Ripon



Ripon Georgian Bar Gold

Ripon Obscure

Ripon Georgian Bar

Ripon Solid

# Lichfield



Lichfield Ntb 12.3



Lich